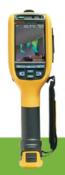

Brand: Seba KMT - MEGGER Model: VLF Sinus 34 kV Use: Inspection for Cables

Brand: METREL Model: MI 3295 M & S Use: Step Contact Meter & Step Contact Station

Brand: FLUKE Model: Ti110 Use: Thermovision Camera