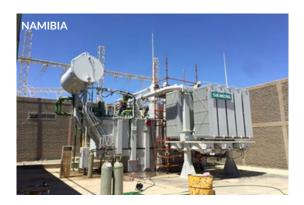

#### - NAMIBIA

Testing of electrical parameters and auxiliary equipment, Supervision of vacuuming and oil filling of power transformer of Auto Transformer

- -SS Kuseib: 160 MVA; 220/132/22kV, 1pcs