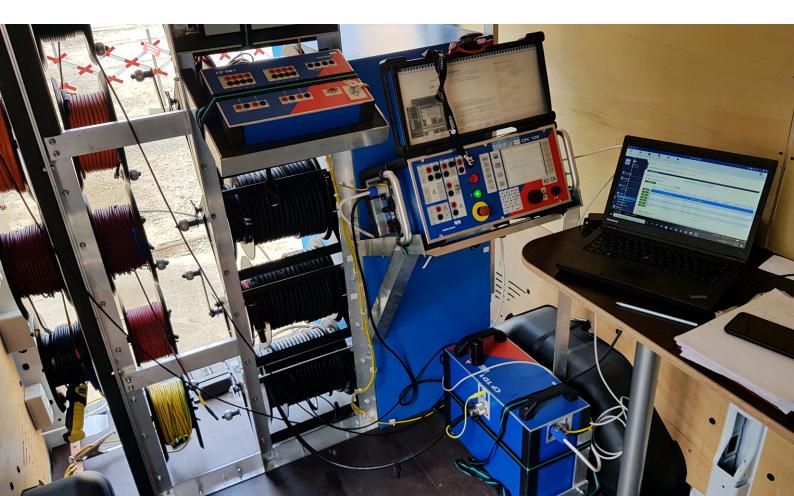

# EQUIPMENT LIST

The list contains test instruments for power equipment (power and instrument transformers, generators, motors, etc.); transformer oil filtering, degasation and drying unit; test instruments protection relays; test instruments for cables; test instruments for grounding systems and other types of instruments. **To view the full list of equipment, please visit:** www.itis.com.mk/equipment

Brand: Omicron Model: CPC 100 & CP TD 1 Use: Primary Test System & Transformer Diagnosis

Brand: Megger Model: FRAX 99 Use: Sweep Frequency Response Analyzer

Brand: Omicron Model: TESTRANO 600 Use: Three-Phase Test System for Comprehensive Power Transformer Testing

Brand: Omicron Model: CP TD12/15 Use: Module for Capacitance and Dissipaton Factor Measurements

Brand: Omicron Model: DIRANA Use: FDS-PDC + dielectric insulation analyzer

Brand: Megger Model: OTs80AF Use: Measuring Insulating Oil Breakdown Voltage

#### ITIS LTD.

Brand: Megger Model: S1 1568 Use: Insulation Resistance Meter

Brand: KONDIC Model: MODEL S-6000 Vario Use: Transformer Oil Filtration, Degassing and Drying Unit

Brand: MEGGER Model: SVERKER 900 Use: Protection Tester

Brand: Seba KMT - MEGGER Model: VLF Sinus 34 kV Use: Inspection for Cables

Brand: METREL Model: MI 3295 M & S Use: Step Contact Meter & Step Contact Station

Brand: FLUKE Model: Ti110 Use: Thermovision Camera

Brand: Seba KMT - MEGGER Model: ESG NT Use: Ground Fault Locator

Brand: METREL Model: MI 3101 Use: Installation Tester

Brand: METREL Model: MI 3123 Use: Earth Resistance

www.linkedin.com/company/itis-ltd