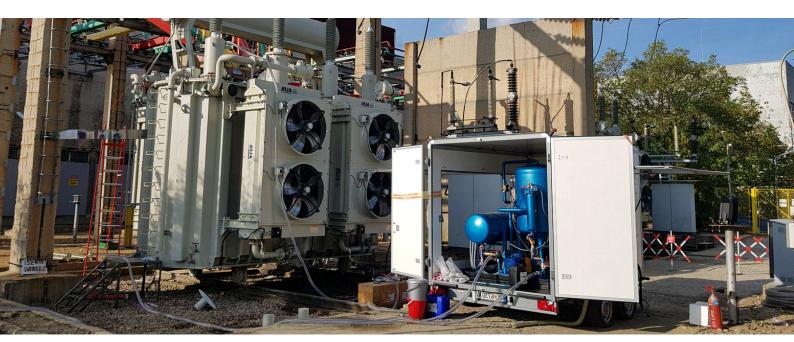

# EQUIPMENT LIST

The list contains test instruments for power equipment (power and instrument transformers, generators, motors, etc.); transformer oil filtering, degasation and drying unit; test instruments protection relays; test instruments for cables; test instruments for grounding systems and other types of instruments. **To view the full list of equipment, please visit:** www.itis.com.mk/equipment

#### ITIS LTD.

Brand: Megger Model: S1 1568 Use: Insulation Resistance Meter

Brand: KONDIC Model: MODEL S-6000 Vario Use: Transformer Oil Filtration, Degassing and Drying Unit

Brand: MEGGER Model: SVERKER 900 Use: Protection Tester